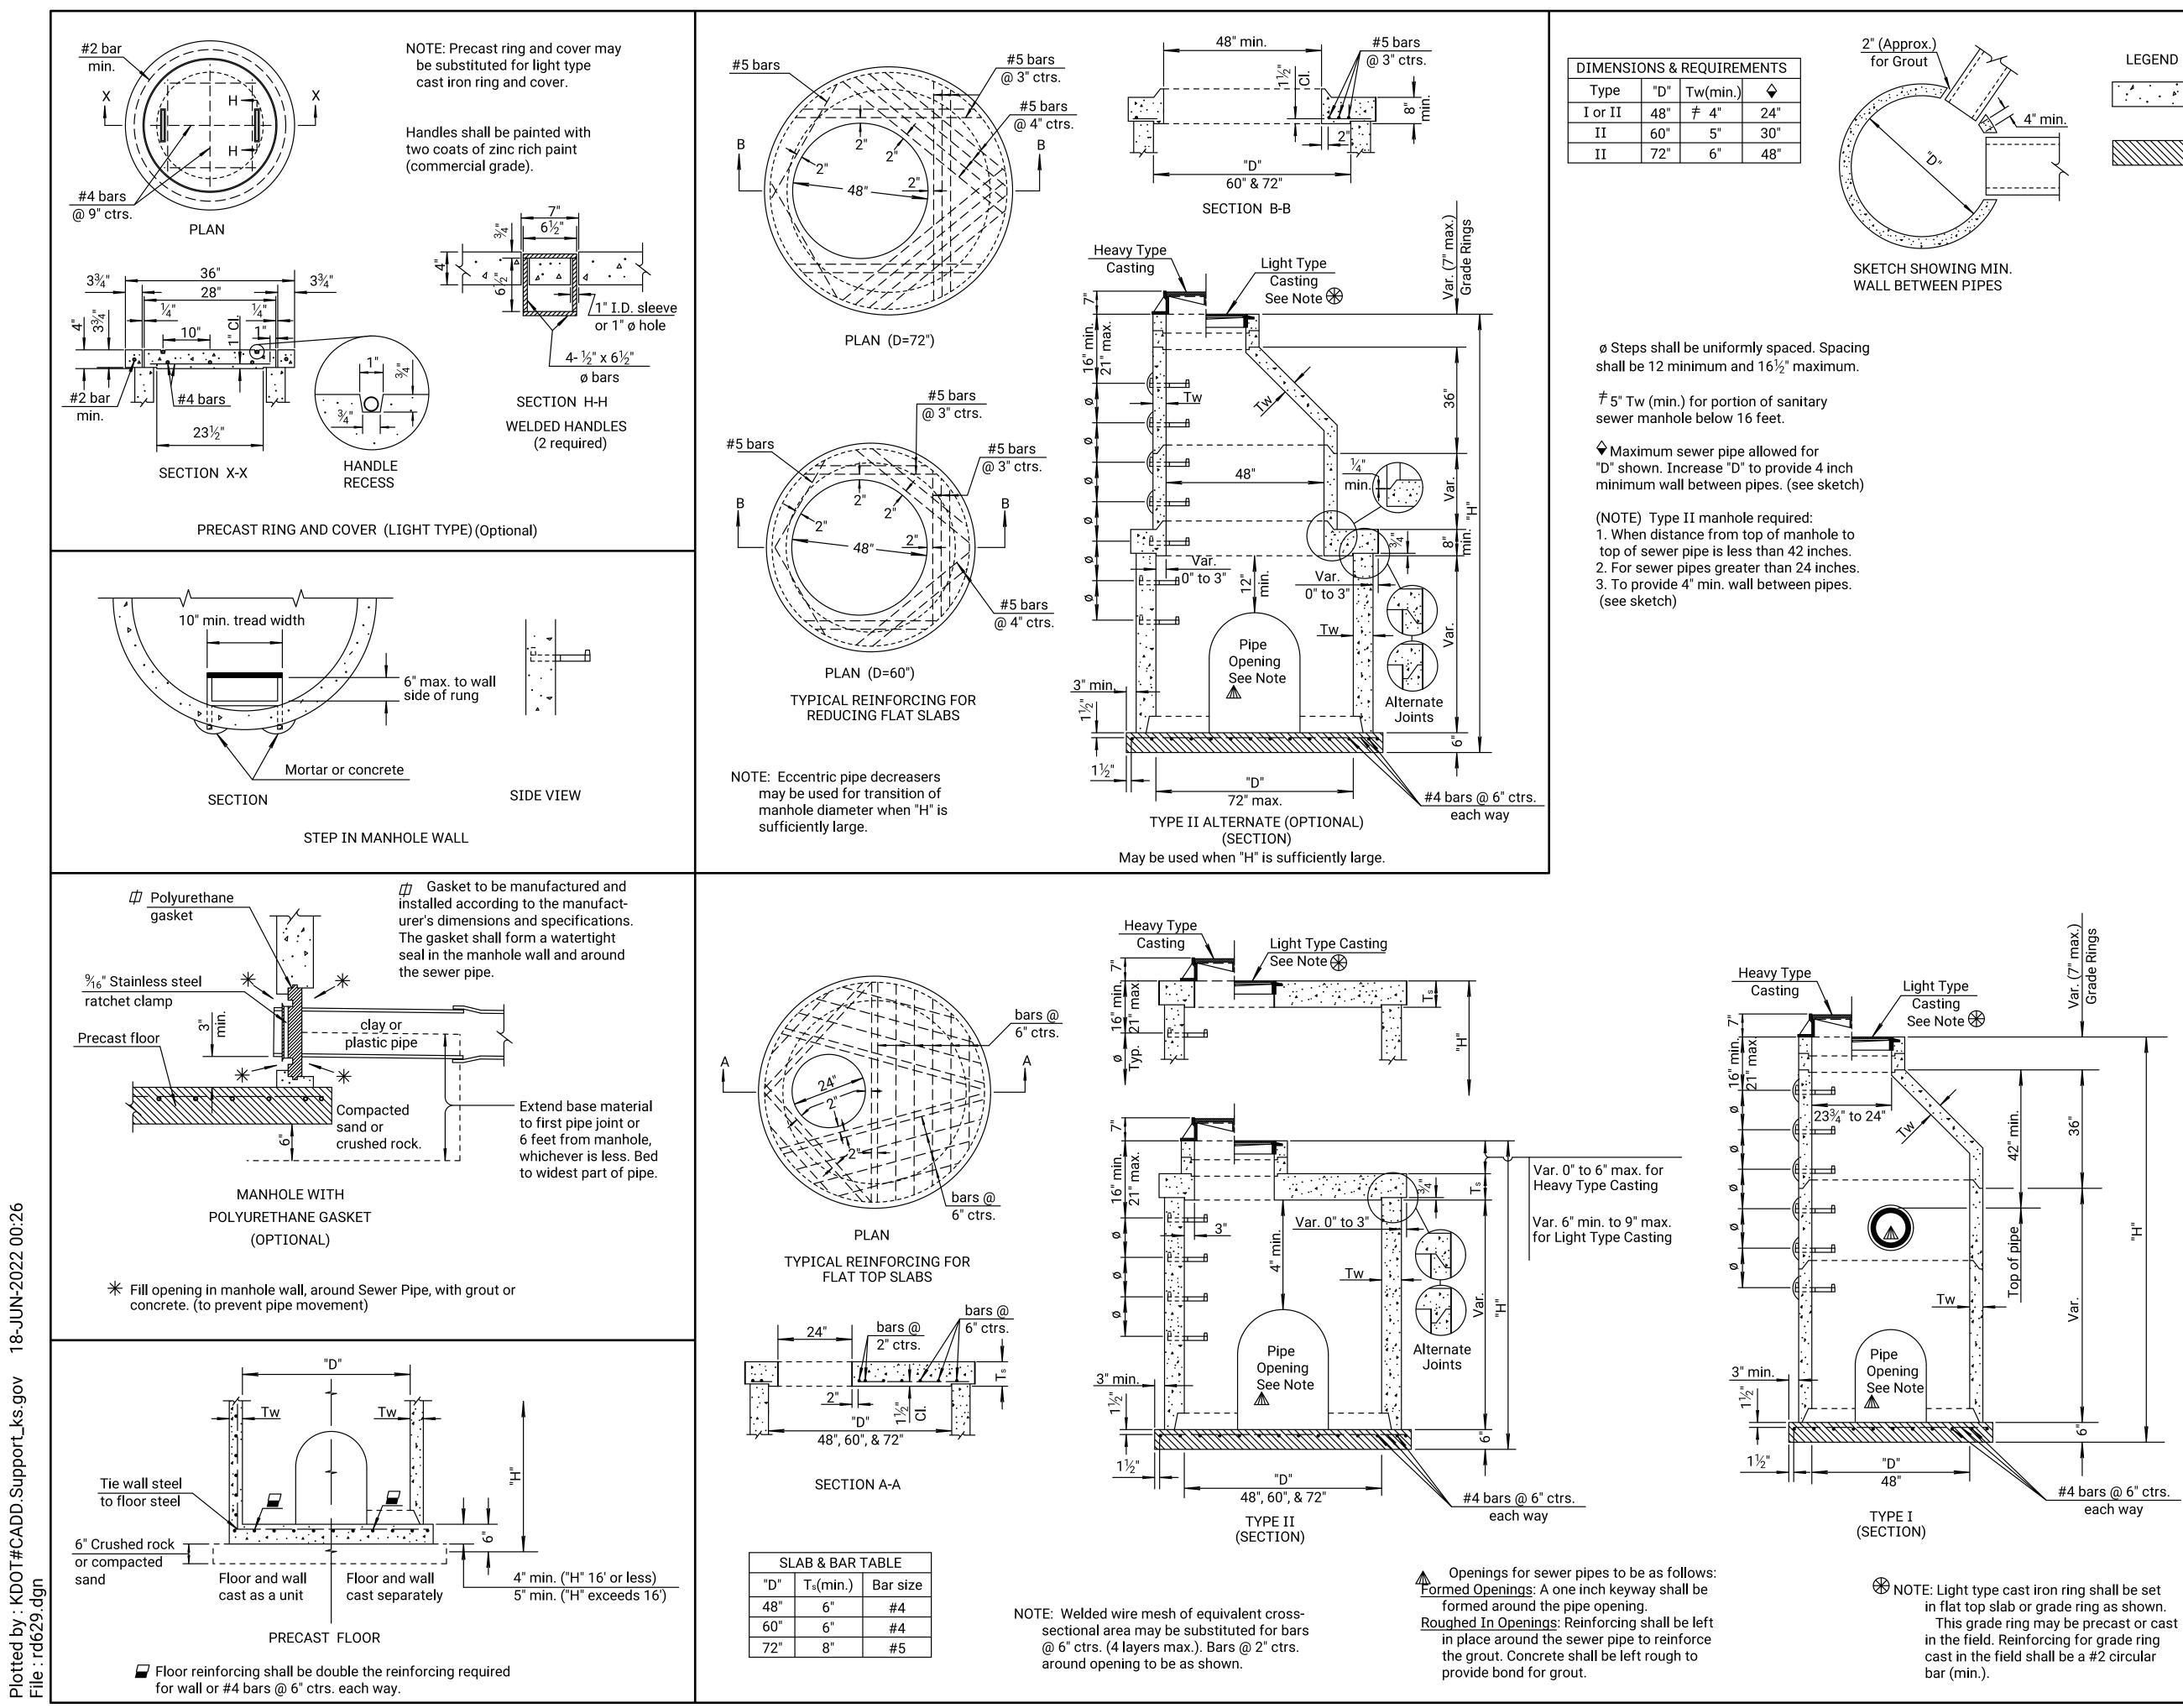

ω σ

by : 629.

|                                   |                         | <u>.</u>                                                                                                                                                                                                                                                                                                                                 |                                                                                                                                                                                                                                                                                                                                        |                                                                                                                                                                            |                                                                       | _               |
|-----------------------------------|-------------------------|------------------------------------------------------------------------------------------------------------------------------------------------------------------------------------------------------------------------------------------------------------------------------------------------------------------------------------------|----------------------------------------------------------------------------------------------------------------------------------------------------------------------------------------------------------------------------------------------------------------------------------------------------------------------------------------|----------------------------------------------------------------------------------------------------------------------------------------------------------------------------|-----------------------------------------------------------------------|-----------------|
| prox.)                            |                         | STATE                                                                                                                                                                                                                                                                                                                                    | PROJECT NO.                                                                                                                                                                                                                                                                                                                            | YEAR                                                                                                                                                                       | SHEET NO.                                                             | TOTAL<br>SHEETS |
| rout                              | LEGEND (Concrete)       | KANSAS                                                                                                                                                                                                                                                                                                                                   |                                                                                                                                                                                                                                                                                                                                        | 0                                                                                                                                                                          | 0                                                                     |                 |
| A HOWING MIN.<br>TWEEN PIPES      | Precast   Cast in field | Precast risers<br>slabs, floors, gr<br>be manufacture<br>C-478 Specifica<br>specific details<br>shall be the ecc<br>All manhole c<br>joints shall be f<br>pound as speci<br>payment will be<br>When so orde<br>manhole shall b<br>the ground line<br>Grade rings sh<br>or lugs and not<br>When field co<br>additional grade<br>Engineer. | onstruction shall be water<br>illed with mortar or plastic<br>fied in the Standard Specifi<br>made for this work.<br>red by the Engineer the top<br>the sloped slightly to approx<br>or other conditions.<br>nall be formed with tongue<br>ches. Grade rings shall be s<br>nditions require "H" to be a<br>e rings may be used as dire | vers shall<br>ecent AST<br>is with<br>one section<br>tight. All<br>joint com-<br>cations. No<br>of the<br>imately fir<br>and groom<br>set in mor<br>djusted<br>ected by th | M<br>-<br>No<br>t<br>tar.<br>ne                                       |                 |
|                                   |                         | prior to ordering<br>of pipe opening<br>All dimension<br>of bars unless of<br>Floor of manh<br>Drawing RD633<br>made for shapi<br>Steps shall be<br>when specified<br>than six feet. St<br>KDOT Standard<br>For notes and                                                                                                                | s relative to reinforcing ste<br>otherwise noted.<br>ole to be shaped as shown<br>. No additions in concrete on<br>ng floor of manholes.<br>installed in all storm sewe<br>in the plans or when "H" is<br>ceps shall comply with the r                                                                                                 | er position<br>el are to c<br>on Stanc<br>quantities<br>er manhole<br>equal to c<br>equireme                                                                               | ning<br>center<br>lard<br>shall be<br>es<br>or greater<br>ents of the |                 |
| Light Type<br>Casting<br>See Note |                         |                                                                                                                                                                                                                                                                                                                                          |                                                                                                                                                                                                                                                                                                                                        |                                                                                                                                                                            |                                                                       |                 |
|                                   |                         |                                                                                                                                                                                                                                                                                                                                          |                                                                                                                                                                                                                                                                                                                                        |                                                                                                                                                                            |                                                                       |                 |